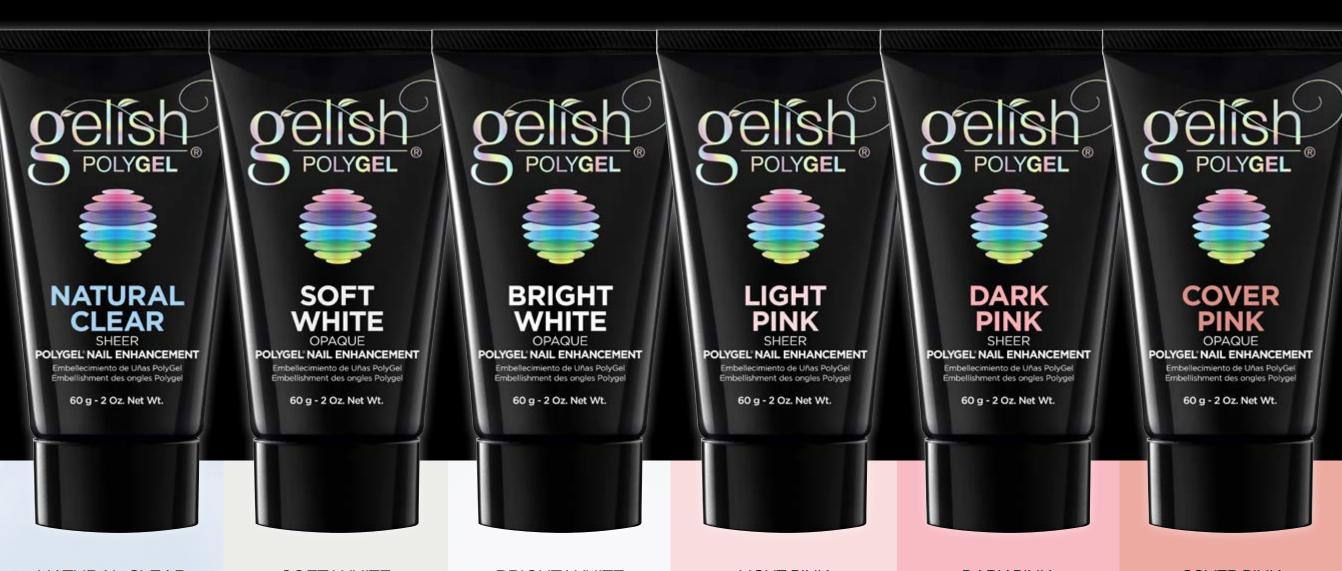

#### 6 SHADES

NATURAL CLEAR SOFT WHITE BRIGHT WHITE LIGHT PINK DARK PINK COVER PINK