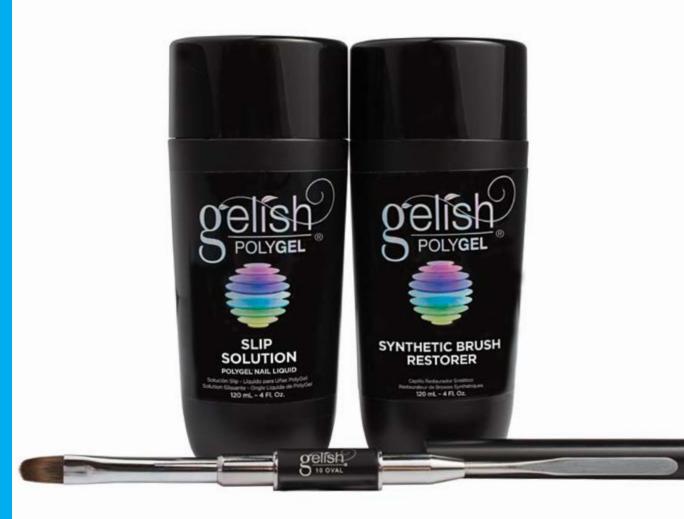

#### SLIP SOLUTION

Not a monomer. Patent-pending Slip Solution effortlessly glides Poly**GEL**\* into place for the perfectly shaped nail. Eliminates friction for drag free shaping. Does not activate curing.

#### BRUSH RESTORER

Poly**GEL**\* Brush Restorer revives brushes to help maintain shape and integrity of the bristles ensuring a flawless application.

### PolyTOOL®

Patent-pending multi-purpose tool with a synthetic #10 brush on one end and a spatula on the other. The Poly**TOOL**\* makes applying Poly**GEL**\* a breeze!