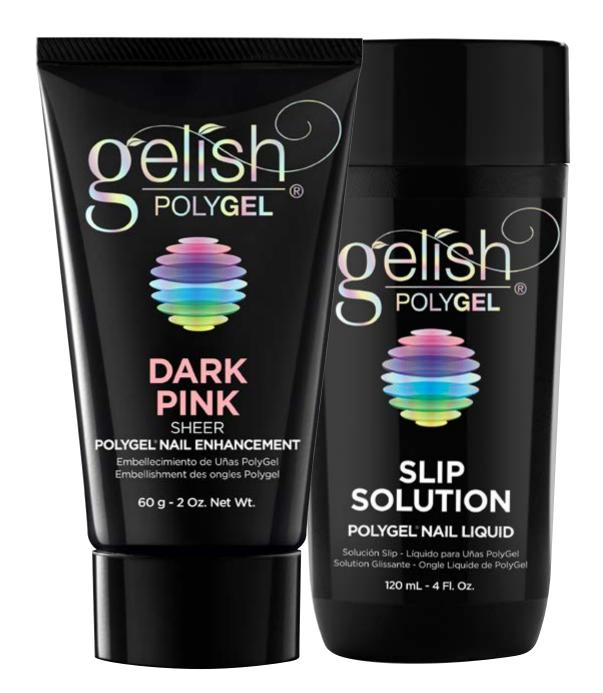

## NATURAL CLEAR SHEER

POLYGEL ENHANCEMENT

60 g - 2 Oz. Net Wt.

**FROM** 

THE INNOVATORS OF BRUSH-ON SOAK-OFF GEL POLISH.

#### 6 SHADES

NATURAL CLEAR SOFT WHITE BRIGHT WHITE LIGHT PINK DARK PINK COVER PINK

#### SLIP SOLUTION

Not a monomer. Patent-pending Slip Solution effortlessly glides Poly**GEL**\* into place for the perfectly shaped nail. Eliminates friction for drag free shaping. Does not activate curing.